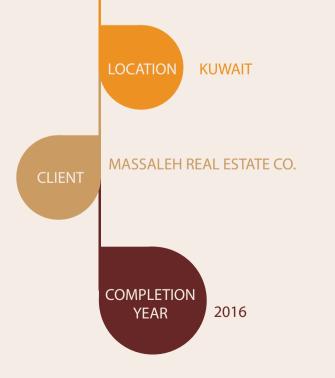

#### MASSALEH TOWERS

Construction, completion and maintenance of Al Massaleh Towers (two towers), Tower A is a 29 floors and Tower B is a 40 floors all complete with interior fit-outs and landscaping.

area of 20,000 m2. floors.