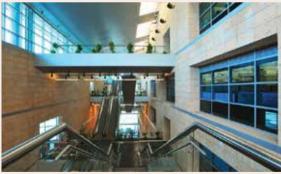

#### KUWAIT NATIONAL PETROLEUM CO. NEW HEAD OFFICE

KCPC provided construction, completion and furnishing of Kuwait National Petroleum Company's (KNPC) new head office in Ahmadi, Kuwait with a total buildup area of 42,000 m2 and a parking facility for 600 cars. Total excavation of this project consisted of 41,000 cubic meters and a 34,000 cubic meters of concrete. Designed by Cambridge Seven Associates, the facility holds a commanding presence; appearing as a floating image over a dramatic reflecting lagoon.