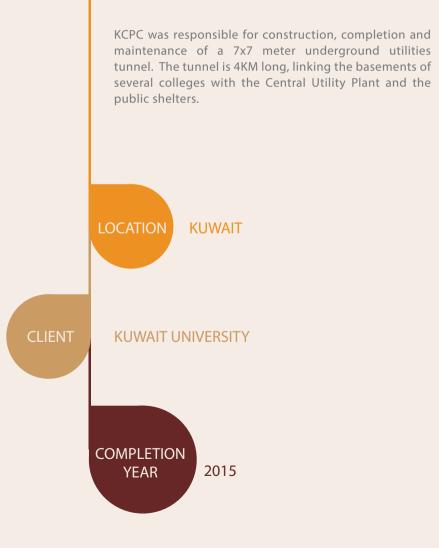

#### UTILITIES TUNNEL AT NEW KUWAIT UNIVERSITY CAMPUS

KCPC designed and built this prestigious commercial tower consisting of 3 basements, ground floor and 36 floors (30 floors of office space, two levels allocated for retail establishments and 6 parking levels). The tower boasts a grand main entrance with a 12 meter high atrium containing a specially- designed curtain glass wall.