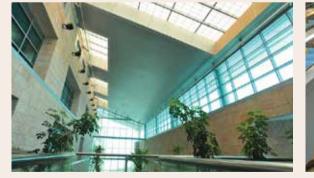

#### KUWAIT NATIONAL PETROLEUM CO. NEW HEAD OFFICE

KCPC provided construction, completion and furnishing of Kuwait National Petroleum Company's (KNPC) new head office in Ahmadi, Kuwait with a total buildup area of 42,000 m2 and a parking facility for 600 cars. Total excavation of this project consisted of 41,000 cubic meters and a 34,000 cubic meters of concrete. Designed by Cambridge Seven Associates, the facility holds a commanding presence; appearing as a floating image over a dramatic reflecting lagoon.