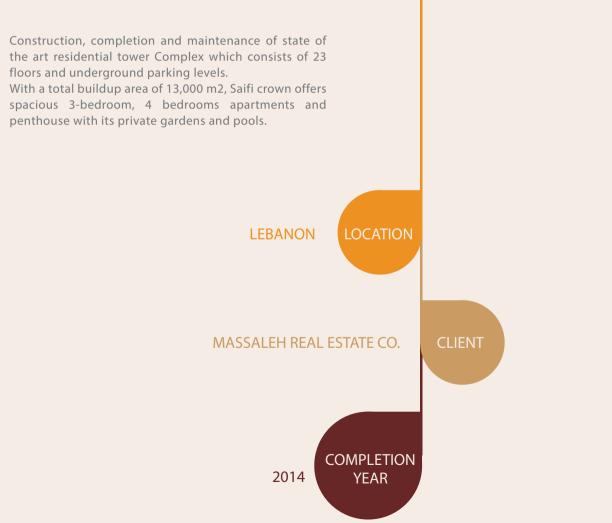

42,000 m2 and a parking facility for 600 cars. Total excavation of this project consisted of 41,000 cubic meters and a 34,000 cubic meters of concrete. Designed by Cambridge Seven Associates, the facility holds a commanding presence; appearing as a floating image over a dramatic reflecting lagoon.























As a Kuwaiti-based company, we take great pride in providing construction works to our national landmarks. KCPC provided construction and completion of interior fit out and landscaping including gypsum works, marble works, painting, glass and aluminum works, ceilings, partitions, and all high-end decorative light fixtures, finishings and furniture.

#### BAYAN PALACE INTERIOR FIT OUT



#### JUMEIRAH MESSILAH BEACH HOTEL & SPA



















#### SAIFI CROWN IN BEIRUT



#### UTILITIES TUNNEL AT NEW KUWAIT UNIVERSITY CAMPUS





























KCPC designed and built this prestigious commercial tower consisting of 3 basements, ground floor and 36 floors (30 floors of office space, two levels allocated for retail establishments and 6 parking levels). The tower boasts a grand main entrance with a 12 meter high atrium containing a specially- designed curtain glass wall.

#### PRIME TOWER IN BUSINESS BAY, DUBAI



#### MASSALEH TOWERS

Construction, completion and maintenance of Al Massaleh Towers (two towers), Tower A is a 29 floors and Tower B is a 40 floors all complete with interior fit-outs and landscaping.

























area of 20,000 m2. floors.

#### EQUATE HEADQUARTERS



#### CORPORATE SOCIAL RESPONSIBILITY

#### COMMITMENT TO V