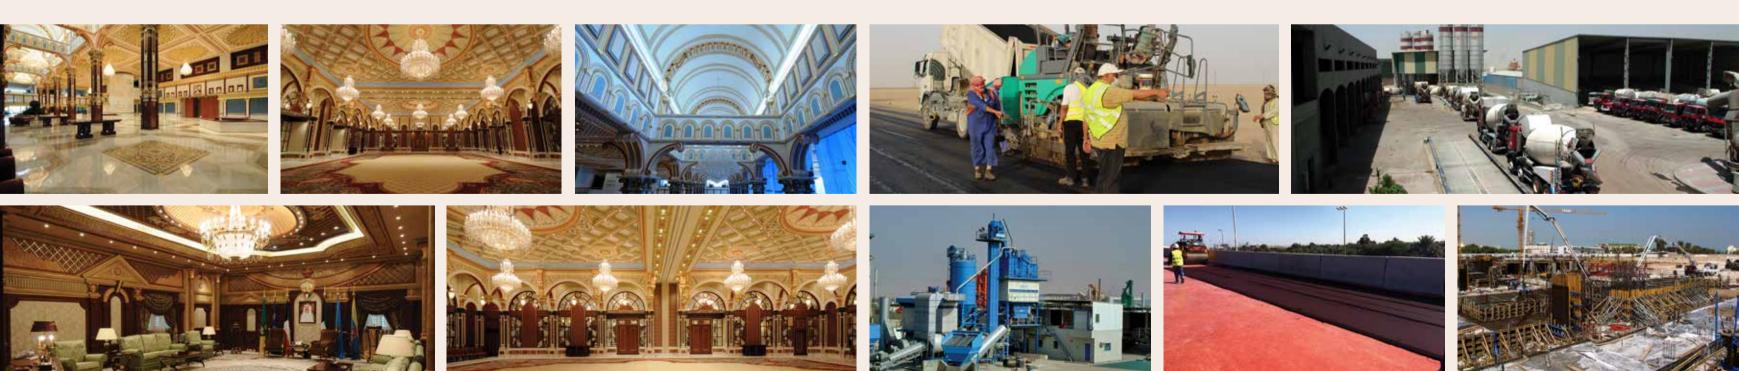

#### **INTERIOR FIT-OUTS**

KCPC Interiors conceptualize, design, procurement hand-selected pieces, engineer, install and manage high-end, luxury interior fit-out projects. KCPC Interiors has a proven track record in Kuwait and the GCC in completing fit outs for palaces, hotels and other such prestigious projects.

# ENGINEERING PRODUCTS

Ready-Mix Concrete (RMC) and Ready-Mix Asphalt (RMA) plants / factories support civil construction work and infrastructure works including maintenance.

Products include asphalt, polymer-modified asphalt, red mix asphalt, ready mix concrete and green concrete.

#### KUWAIT NATIONAL PETROLEUM CO. NEW HEAD OFFICE

KCPC provided construction, completion and furnishing of Kuwait National Petroleum Company's (KNPC) new head office in Ahmadi, Kuwait with a total buildup area of 42,000 m2 and a parking facility for 600 cars. Total excavation of this project consisted of 41,000 cubic meters and a 34,000 cubic meters of concrete. Designed by Cambridge Seven Associates, the facility holds a commanding presence; appearing as a floating image over a dramatic reflecting lagoon.

As a Kuwaiti-based company, we take great pride in providing construction works to our national landmarks. KCPC provided construction and completion of interior fit out and landscaping including gypsum works, marble works, painting, glass and aluminum works, ceilings, partitions, and all high-end decorative light fixtures, finishings and furniture.

#### BAYAN PALACE INTERIOR FIT OUT