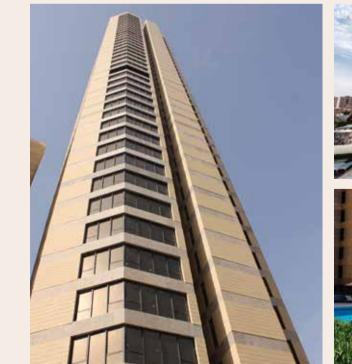

#### UTILITIES TUNNEL AT NEW KUWAIT UNIVERSITY CAMPUS

KCPC designed and built this prestigious commercial tower consisting of 3 basements, ground floor and 36 floors (30 floors of office space, two levels allocated for retail establishments and 6 parking levels). The tower boasts a grand main entrance with a 12 meter high atrium containing a specially- designed curtain glass wall.