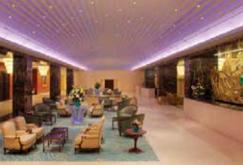

, Kuwait with a total buildup area of 42,000 m2 and a parking facility for 600 cars. Total excavation of this project consisted of 41,000 cubic meters and a 34,000 cubic meters of concrete. Designed by Cambridge Seven Associates, the facility holds a commanding presence; appearing as a floating image over a dramatic reflecting lagoon.























As a Kuwaiti-based company, we take great pride in providing construction works to our national landmarks. KCPC provided construction and completion of interior fit out and landscaping including gypsum works, marble works, painting, glass and aluminum works, ceilings, partitions, and all high-end decorative light fixtures, finishings and furniture.

#### BAYAN PALACE INTERIOR FIT OUT



#### JUMEIRAH MESSILAH BEACH HOTEL & SPA



















#### SAIFI CROWN IN BEIRUT



#### UTILITIES TUNNEL AT NEW KUWAIT UNIVERSITY CAMPUS





























KCPC designed and built this prestigious commercial tower consisting of 3 basements, ground floor and 36 floors (30 floors of office space, two levels allocated for retail establishments and 6 parking levels). The tower boasts a grand main entrance with a 12 meter high atrium containing a specially- designed curtain glass wall.

#### PRIME TOWER IN BUSINESS BAY, DUBAI



#### MASSALEH TOWERS

Construction, completion and maintenance of Al Massaleh Towers (two towers), Tower A is a 29 floors and Tower B is a 40 floors all complete with interior fit-outs and landscaping.

























area of 20,000 m2. floors.

#### EQUATE HEADQUARTERS



#### CORPORATE SOCIA