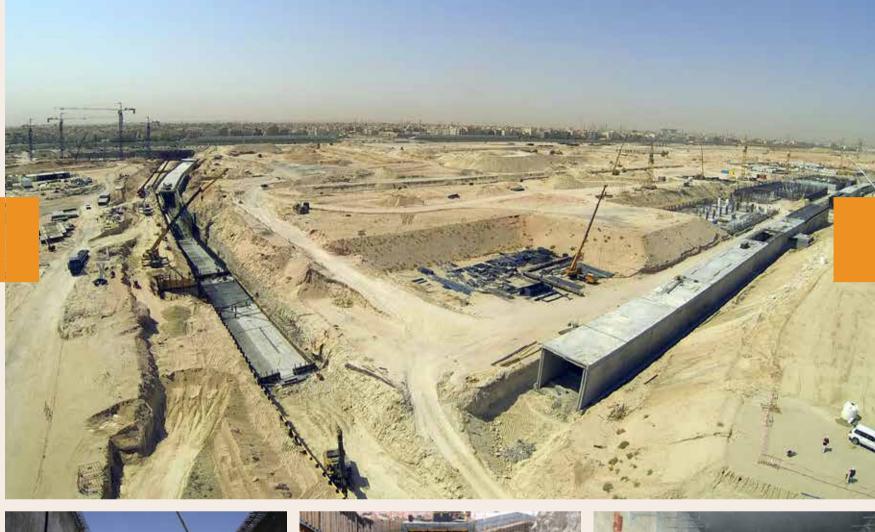

#### UTILITIES TUNNEL AT NEW KUWAIT UNIVERSITY CAMPUS

KCPC designed and built this prestigious commercial tower consisting of 3 basements, ground floor and 36 floors (30 floors of office space, two levels allocated for retail establishments and 6 parking levels). The tower boasts a grand main entrance with a 12 meter high atrium containing a specially- designed curtain glass wall.