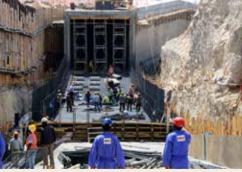

#### UTILITIES TUNNEL AT NEW KUWAIT UNIVERSITY CAMPUS

KCPC designed and built this prestigious commercial tower consisting of 3 basements, ground floor and 36 floors (30 floors of office space, two levels allocated for retail establishments and 6 parking levels). The tower boasts a grand main entrance with a 12 meter high atrium containing a specially- designed curtain glass wall.