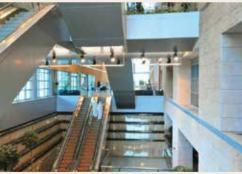

#### KUWAIT NATIONAL PETROLEUM CO. NEW HEAD OFFICE

KCPC provided construction, completion and furnishing of Kuwait National Petroleum Company's (KNPC) new head office in Ahmadi, Kuwait with a total buildup area of 42,000 m2 and a parking facility for 600 cars. Total excavation of this project consisted of 41,000 cubic meters and a 34,000 cubic meters of concrete. Designed by Cambridge Seven Associates, the facility holds a commanding presence; appearing as a floating image over a dramatic reflecting lagoon.