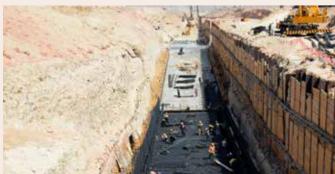

#### UTILITIES TUNNEL AT NEW KUWAIT UNIVERSITY CAMPUS

KCPC designed and built this prestigious commercial tower consisting of 3 basements, ground floor and 36 floors (30 floors of office space, two levels allocated for retail establishments and 6 parking levels). The tower boasts a grand main entrance with a 12 meter high atrium containing a specially- designed curtain glass wall.