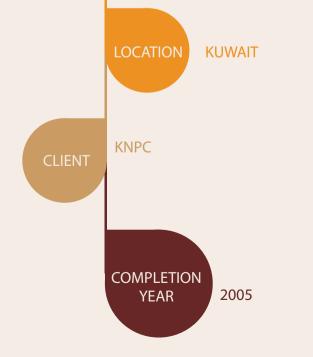

#### KUWAIT NATIONAL PETROLEUM CO. NEW HEAD OFFICE

KCPC provided construction, completion and furnishing of Kuwait National Petroleum Company's (KNPC) new head office in Ahmadi, Kuwait with a total buildup area of 42,000 m2 and a parking facility for 600 cars. Total excavation of this project consisted of 41,000 cubic meters and a 34,000 cubic meters of concrete. Designed by Cambridge Seven Associates, the facility holds a commanding presence; appearing as a floating image over a dramatic reflecting lagoon.