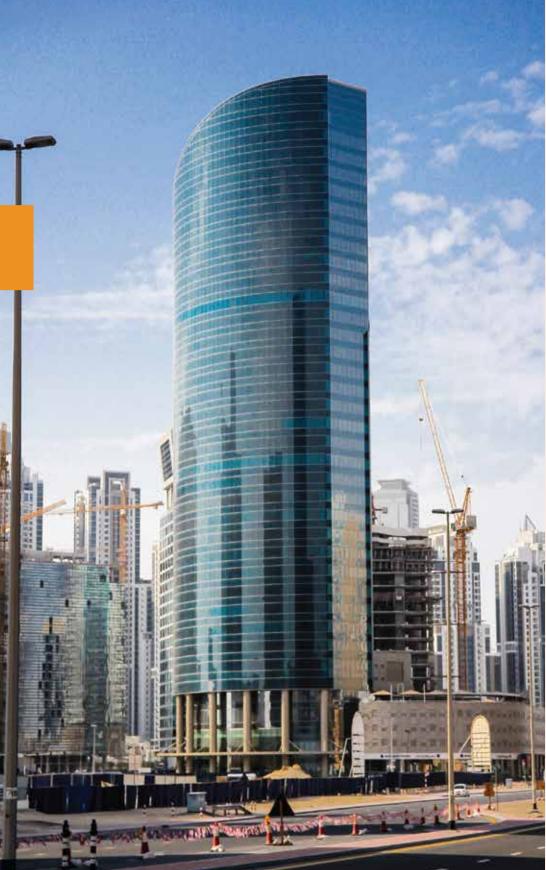

roject consisted of 41,000 cubic meters and a 34,000 cubic meters of concrete. Designed by Cambridge Seven Associates, the facility holds a commanding presence; appearing as a floating image over a dramatic reflecting lagoon.























As a Kuwaiti-based company, we take great pride in providing construction works to our national landmarks. KCPC provided construction and completion of interior fit out and landscaping including gypsum works, marble works, painting, glass and aluminum works, ceilings, partitions, and all high-end decorative light fixtures, finishings and furniture.

#### BAYAN PALACE INTERIOR FIT OUT



#### JUMEIRAH MESSILAH BEACH HOTEL & SPA



















#### SAIFI CROWN IN BEIRUT



#### UTILITIES TUNNEL AT NEW KUWAIT UNIVERSITY CAMPUS





























KCPC designed and built this prestigious commercial tower consisting of 3 basements, ground floor and 36 floors (30 floors of office space, two levels allocated for retail establishments and 6 parking levels). The tower boasts a grand main entrance with a 12 meter high atrium containing a specially- designed curtain glass wall.

#### PRIME TOWER IN BUSINESS BAY, DUBAI



#### MASSALEH TOWERS

Construction, completion and maintenance of Al Massaleh Towers (two towers), Tower A is a 29 floors and Tower B is a 40 floors all complete with interior fit-outs and landscaping.

























area of 20,000 m2. floors.

#### EQUATE HEADQUARTERS



#### CORPORATE SOCIAL RESPONSIBILITY

#### COMMITMENT TO VALUES

KCPC takes pride in being highly committed and engaged with our co