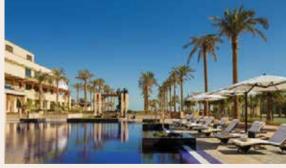

Kuwait with a total buildup area of 42,000 m2 and a parking facility for 600 cars. Total excavation of this project consisted of 41,000 cubic meters and a 34,000 cubic meters of concrete. Designed by Cambridge Seven Associates, the facility holds a commanding presence; appearing as a floating image over a dramatic reflecting lagoon.























As a Kuwaiti-based company, we take great pride in providing construction works to our national landmarks. KCPC provided construction and completion of interior fit out and landscaping including gypsum works, marble works, painting, glass and aluminum works, ceilings, partitions, and all high-end decorative light fixtures, finishings and furniture.

#### BAYAN PALACE INTERIOR FIT OUT



#### JUMEIRAH MESSILAH BEACH HOTEL & SPA



















#### SAIFI CROWN IN BEIRUT



#### UTILITIES TUNNEL AT NEW KUWAIT UNIVERSITY CAMPUS





























KCPC designed and built this prestigious commercial tower consisting of 3 basements, ground floor and 36 floors (30 floors of office space, two levels allocated for retail establishments and 6 parking levels). The tower boasts a grand main entrance with a 12 meter high atrium containing a specially- designed curtain glass wall.

#### PRIME TOWER IN BUSINESS BAY, DUBAI



#### MASSALEH TOWERS

Construction, completion and maintenance of Al Massaleh Towers (two towers), Tower A is a 29 floors and Tower B is a 40 floors all complete with interior fit-outs and landscaping.

























area of 20,000 m2. floors.

#### EQUATE HEADQUARTERS



#### CORPORATE SOCIAL