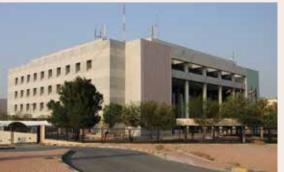

#### KUWAIT NATIONAL PETROLEUM CO. NEW HEAD OFFICE

KCPC provided construction, completion and furnishing of Kuwait National Petroleum Company's (KNPC) new head office in Ahmadi, Kuwait with a total buildup area of 42,000 m2 and a parking facility for 600 cars. Total excavation of this project consisted of 41,000 cubic meters and a 34,000 cubic meters of concrete. Designed by Cambridge Seven Associates, the facility holds a commanding presence; appearing as a floating image over a dramatic reflecting lagoon.