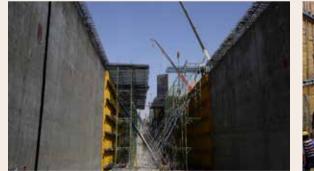

#### UTILITIES TUNNEL AT NEW KUWAIT UNIVERSITY CAMPUS

KCPC designed and built this prestigious commercial tower consisting of 3 basements, ground floor and 36 floors (30 floors of office space, two levels allocated for retail establishments and 6 parking levels). The tower boasts a grand main entrance with a 12 meter high atrium containing a specially- designed curtain glass wall.