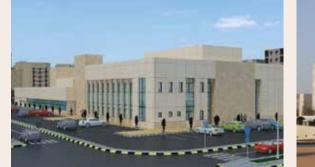

#### KUWAIT NATIONAL PETROLEUM CO. NEW HEAD OFFICE

KCPC provided construction, completion and furnishing of Kuwait National Petroleum Company's (KNPC) new head office in Ahmadi, Kuwait with a total buildup area of 42,000 m2 and a parking facility for 600 cars. Total excavation of this project consisted of 41,000 cubic meters and a 34,000 cubic meters of concrete. Designed by Cambridge Seven Associates, the facility holds a commanding presence; appearing as a floating image over a dramatic reflecting lagoon.