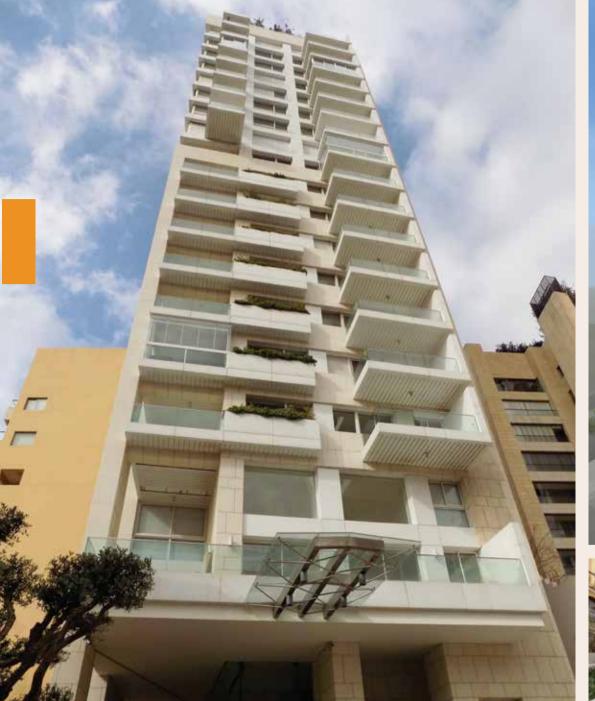

wait with a total buildup area of 42,000 m2 and a parking facility for 600 cars. Total excavation of this project consisted of 41,000 cubic meters and a 34,000 cubic meters of concrete. Designed by Cambridge Seven Associates, the facility holds a commanding presence; appearing as a floating image over a dramatic reflecting lagoon.























As a Kuwaiti-based company, we take great pride in providing construction works to our national landmarks. KCPC provided construction and completion of interior fit out and landscaping including gypsum works, marble works, painting, glass and aluminum works, ceilings, partitions, and all high-end decorative light fixtures, finishings and furniture.

#### BAYAN PALACE INTERIOR FIT OUT



#### JUMEIRAH MESSILAH BEACH HOTEL & SPA



















#### SAIFI CROWN IN BEIRUT



#### UTILITIES TUNNEL AT NEW KUWAIT UNIVERSITY CAMPUS





























KCPC designed and built this prestigious commercial tower consisting of 3 basements, ground floor and 36 floors (30 floors of office space, two levels allocated for retail establishments and 6 parking levels). The tower boasts a grand main entrance with a 12 meter high atrium containing a specially- designed curtain glass wall.

#### PRIME TOWER IN BUSINESS BAY, DUBAI



#### MASSALEH TOWERS

Construction, completion and maintenance of Al Massaleh Towers (two towers), Tower A is a 29 floors and Tower B is a 40 floors all complete with interior fit-outs and landscaping.

























area of 20,000 m2. floors.

#### EQUATE HEADQUARTERS



#### CORPORATE SOCIAL RE