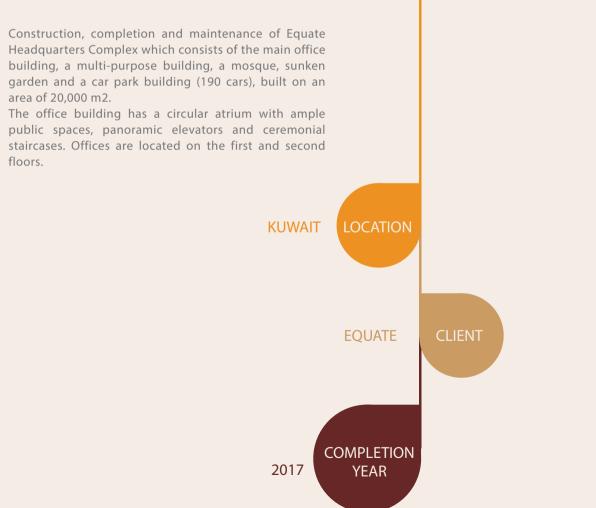

#### EQUATE HEADQUARTERS

#### MASSALEH TOWERS

Construction, completion and maintenance of Al Massaleh Towers (two towers), Tower A is a 29 floors and Tower B is a 40 floors all complete with interior fit-outs and landscaping.

area of 20,000 m2. floors.